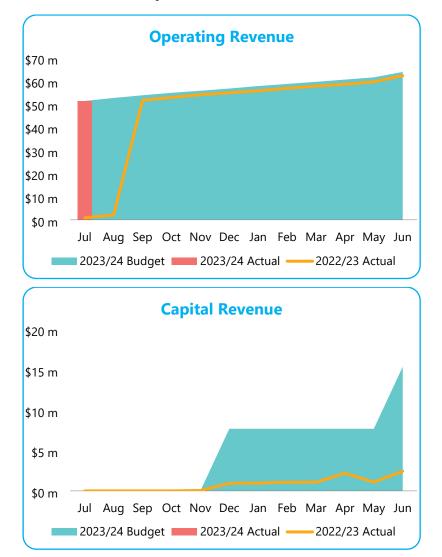

| 0      | 0      |
| Add: Depreciation                                         | 0      | 0      |
| Total non-cash amounts excluded from operating activities | 0      | 0      |

#### (c) Current assets and liabilities excluded from budgeted deficiency

|                                    | 30-Jun-23    | 31-Jul-23    |
|------------------------------------|--------------|--------------|
|                                    | \$           | \$           |
| Adjustment to net current assets   |              |              |
| Less: Reserve accounts             | (42,223,842) | (42,364,324) |
| Add: Current portion of borrowings | 2,990,299    | 2,990,299    |
|                                    | (39,233,543) | (39,374,025) |



#### 2. GRAPHICAL PRESENTATION









#### 3. CASH AND FINANCIAL ASSETS

### For the month ended 31 July 2023

|           |                   |                    |          |                |           | Estimate                      |          |                             |              |            |
|-----------|-------------------|--------------------|----------|----------------|-----------|-------------------------------|----------|-----------------------------|--------------|------------|
|           |                   | Beginning of Month | Interest | t Term         | Maturity  | Interest Earning              | YTD      |                             | End of Month | Portfolio  |
|           |                   | Cash Balance       | Rate     | Rate Days Date |           | at Maturity Interest EarnedIn |