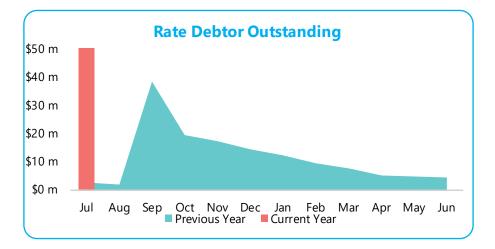

| 8,516,891 | 235,052 | 5,198,866 | 29,504,641 |



#### 7. RECEIVABLES

# For the month ended 31 July 2023

#### **Rates Debtor**

|                                   | 30-Jun-23<br>\$ | 01-Jul-23<br>\$ |
|-----------------------------------|-----------------|-----------------|
| Opening Arreas from Previous Year | 2,811,184       | 4,418,279       |
| Rates Levied - Initial            | 46,003,945      | 48,902,652      |
| Rates Levied - Interims           | 246,666         | 0               |
| Total Rates Collectable           | 49,061,795      | 53,320,931      |
| Rates Collected To Date           |                 | 1,791,287       |
| Current Rates Outstanding         | 4,418,279       | 51,529,644      |
| % Rates Outstanding               | 9.0%            | 96.6%           |



#### **Sundry Debtor**

| Categories                           | Total   | 90+ Days | 90 Days | 60 Days | 30 Days | Current |
|--------------------------------------|---------|----------|---------|---------|---------|---------|
| -                                    | \$      | \$       | \$      | \$      | \$      | \$      |
| Property Rental/Leases               | 20,157  | -        | -       | -       | -       | 20,157  |
| Aqualife Fees & Charges              | 17,037  | (315)    | -       | 185     | -       | 17,167  |
| Leisurelife Fees & Charges           | 24,662  | 139      | -       | -       | 3,139   | 21,384  |
| Community Development Fees & Charges | 27,832  | 15,406   | -       | 2,099   | 2,351   | 7,976   |
| Health Licences                      | 18,796  | (59)