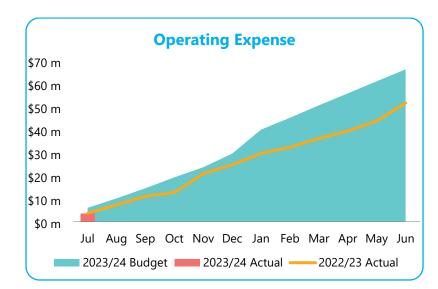

| 0      | 0      |
| Add: Depreciation                                         | 0      | 0      |
| Total non-cash amounts excluded from operating activities | 0      | 0      |

#### (c) Current assets and liabilities excluded from budgeted deficiency

|                                    | 30-Jun-23    | 31-Jul-23    |
|------------------------------------|--------------|--------------|
|                                    | \$           | \$           |
| Adjustment to net current assets   |              |              |
| Less: Reserve accounts             | (42,223,842) | (42,364,324) |
| Add: Current portion of borrowings | 2,990,299    | 2,990,299    |
|                                    | (39,233,543) | (39,374,025) |



#### 2. GRAPHICAL PRESENTATION









#### 3. CASH AND FINANCIAL ASSETS

### For the month ended 31 July 2023

|           |                   |                    |          |                |           | Estimate                      |          |                             |              |            |
|-----------|-------------------|--------------------|----------|----------------|-----------|-------------------------------|----------|-----------------------------|--------------|------------|
|           |                   | Beginning of Month | Interest | t Term         | Maturity  | Interest Earning              | YTD      |                             | End of Month | Portfolio  |
|           |                   | Cash Balance       | Rate     | Rate Days Date |           | at Maturity Interest EarnedIn |