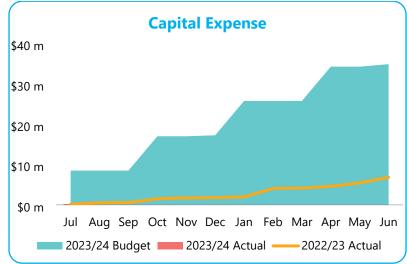

| 0      | 0      |
| Add: Depreciation                                         | 0      | 0      |
| Total non-cash amounts excluded from operating activities | 0      | 0      |

#### (c) Current assets and liabilities excluded from budgeted deficiency

|                                    | 30-Jun-23    | 31-Jul-23    |
|------------------------------------|--------------|--------------|
|                                    | \$           | \$           |
| Adjustment to net current assets   |              |              |
| Less: Reserve accounts             | (42,223,842) | (42,364,324) |
| Add: Current portion of borrowings | 2,990,299    | 2,990,299    |
|                                    | (39,233,543) | (39,374,025) |



#### 2. GRAPHICAL PRESENTATION









#### 3. CASH AND FINANCIAL ASSETS

### For the month ended 31 July 2023

|           |                   |                    |          |                |           | Estimate                      |          |                             |              |            |
|-----------|-------------------|--------------------|----------|----------------|-----------|-------------------------------|----------|-----------------------------|--------------|------------|
|           |                   | Beginning of Month | Interest | t Term         | Maturity  | Interest Earning              | YTD      |                             | End of Month | Portfolio  |
|           |                   | Cash Balance       | Rate     | Rate Days Date |           | at Maturity Interest EarnedIn |